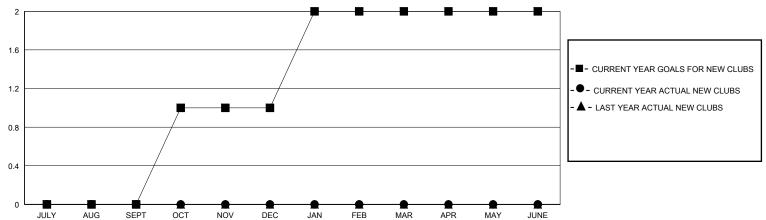

## District N 1

Results as of: 8/31/2024

| GMT: | LOCATION PRINCE EDWARD ISLAND | GMT CA |
|------|-------------------------------|--------|

|                       | Club          | s         |               |               | Men                   | nbers                   |                                                    |
|-----------------------|---------------|-----------|---------------|---------------|-----------------------|-------------------------|----------------------------------------------------|
| RESULTS FOR 2024-2025 |               |           |               |               | RESULTS F             | OR 2024-2025            |                                                    |
| QUARTER               | NEW CLUB GOAL | NEW CLUBS | DROPPED CLUBS | QUARTER MEMB  | ER GROWTH NET<br>GOAL | MEMBER GROWTH<br>ACTUAL | DROPPED<br>MEMBERS ACTUAL<br>(including transfers) |
| JULY/AUG/SEPT         | 0             | 0         | 1             | JULY/AUG/SEPT | 60                    | 23                      | 25                                                 |
| OCT/NOV/DEC           | 1             | 0         | 0             | OCT/NOV/DEC   | 30                    | 0                       | 0                                                  |
| JAN/FEB/MAR           | 1             | 0         | 0             | JAN/FEB/MAR   | 45                    | 0                       | 0                                                  |
| APR/MAY/JUNE          | 0             | 0         | 0             | APR/MAY/JUNE  | 65                    | 0                       | 0                                                  |

## GOALS AND ACTUAL NEW CLUBS CUMULATIVE

| - MEMBER GROWTH NET GOAL |  |
|--------------------------|--|
| - MEMBER GROWTH ACTUAL   |  |

- LAST YEAR MEMBERSHIP ACTUAL

| DROPPED CLUBS: 1 |    |
|------------------|----|
| DROPPED MEMBERS  |    |
| DECEASED         | 3  |
| CLUB CANCELLED   | 0  |
| OTHER            | 22 |
| TOTAL            | 25 |