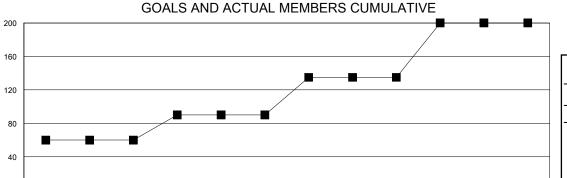

## District N 1

Results as of: 8/31/2024

| GMT: | LOCATION PRINCE EDWARD ISLAND | GMT CA |
|------|-------------------------------|--------|

|                       | Club          | s         |               |               | Men                   | nbers                   |                                                    |
|-----------------------|---------------|-----------|---------------|---------------|-----------------------|-------------------------|----------------------------------------------------|
| RESULTS FOR 2024-2025 |               |           |               |               | RESULTS F             | OR 2024-2025            |                                                    |
| QUARTER               | NEW CLUB GOAL | NEW CLUBS | DROPPED CLUBS | QUARTER MEMB  | ER GROWTH NET<br>GOAL | MEMBER GROWTH<br>ACTUAL | DROPPED<br>MEMBERS ACTUAL<br>(including transfers) |
| JULY/AUG/SEPT         | 0             | 0         | 1             | JULY/AUG/SEPT | 60                    | 23                      | 25                                                 |
| OCT/NOV/DEC           | 1             | 0         | 0             | OCT/NOV/DEC   | 30                    | 0                       | 0                                                  |
| JAN/FEB/MAR           | 1             | 0         | 0             | JAN/FEB/MAR   | 45                    | 0                       | 0                                                  |
| APR/MAY/JUNE          | 0             | 0         | 0             | APR/MAY/JUNE  | 65                    | 0                       | 0                                                  |

## GOALS AND ACTUAL NEW CLUBS CUMULATIVE

| - MEMBER GROWTH NET GOAL |  |
|--------------------------|--|
| - MEMBER GROWTH ACTUAL   |  |

- LAST YEAR MEMBERSHIP ACTUAL

| DROPPED CLUBS: 1 |    |
|------------------|----|
| DROPPED MEMBERS  |    |
| DECEASED         | 3  |
| CLUB CANCELLED   | 0  |
| OTHER            | 22 |
| TOTAL            | 25 |